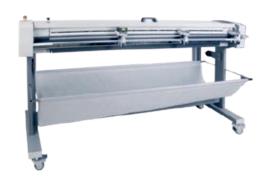

# FOR SHEET-FED & ROLL-TO-ROLL

XY Matic Trim is the cutter designed for the automatic trimming on the four sides of flexible materials.

Thanks to its advanced optical alignment and control systems, regulation of the speed and the electronic cutting control units, XY Matic Trim can be easily integrated into any production workflow, reduces waste and errors and optimizes the workforce.

# MAIN FEATURES

XY Matic Trim is equipped with multiple cutting units for simultaneous cutting on all four sides