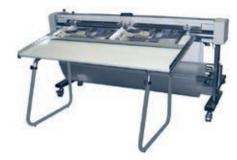

# FOR SHEET-FED & ROLL-TO-ROLL

XY Matic Trim is the cutter designed for the automatic trimming on the four sides of flexible materials.

Thanks to its advanced optical alignment and control systems, regulation of the speed and the electronic cutting control units, XY Matic Trim can be easily integrated into any production workflow, reduces waste and errors and optimizes the workforce.

# MAIN FEATURES

XY Matic Trim is equipped with multiple cutting units for simultaneous cutting on all four sides