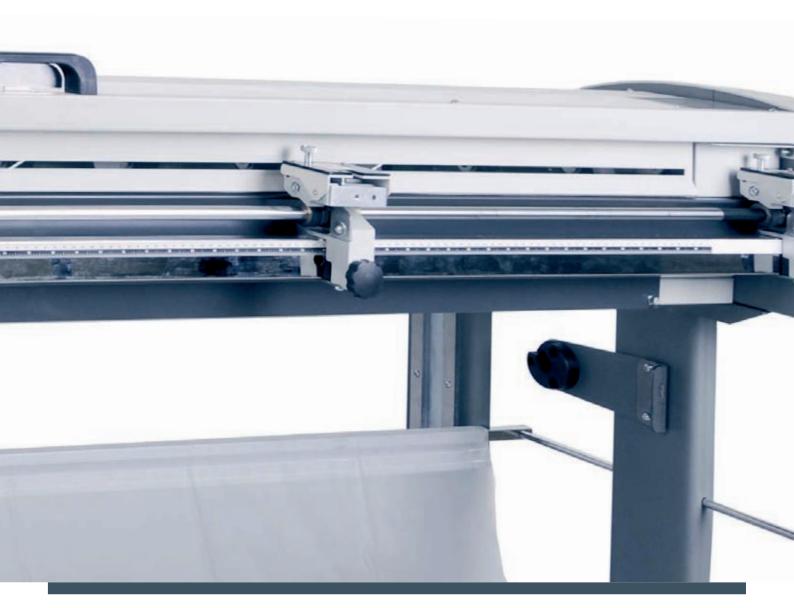

# MAIN FEATURES

XY Matic Trim is equipped with multiple cutting units for simultaneous cutting on all four sides

#### Alignment

A mobile optical sensor reads the most diverse cutting marks for the accurate alignment of the prints to be cut in the longitudinal direction, while the vertical cutting units are set manually and cut the printed materials while they advance.

#### Loading of the reels

The easy loading of the reels, easy setting of the data and quick positioning of cutting units make the operations easy even in the presence of different print sized on the same reel. Electronic controls with visual displays allow the operator to easily check any errors or malfunctions.