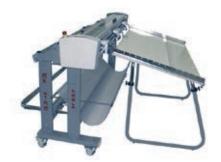

# FOR SHEET-FED & ROLL-TO-ROLL

XY Matic Trim is the cutter designed for the automatic trimming on the four sides of flexible materials.

Thanks to its advanced optical alignment and control systems, regulation of the speed and the electronic cutting control units, XY Matic Trim can be easily integrated into any production workflow, reduces waste and errors and optimizes the workforce.

# MAIN FEATURES

XY Matic Trim is equipped with multiple cutting units for simultaneous cutting on all four sides

#### Loading of the reels

The easy loading of the reels, easy setting of the data and quick positioning of cutting units make the operations easy even in the presence of different print sized on the same reel. Electronic controls with visual displays allow the operator to easily check any errors or malfunctions.