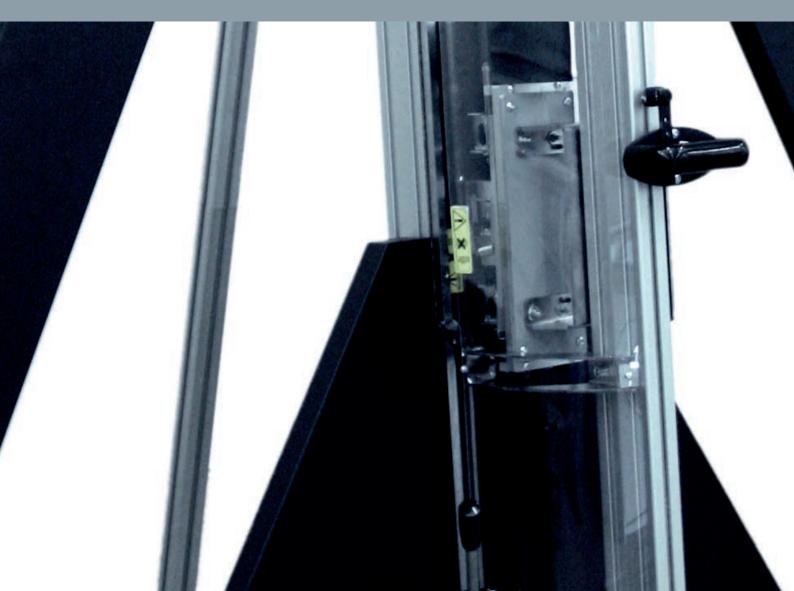

## **Datasheet**

Millimetric Base for media cut positioning.

| Light body frame but strong and reliable.

| Quick tools change: with two units always installed and a third optional

| Optional Tool for dibond and aluminium cut.