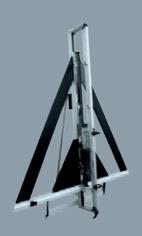

Multfunction vertical cutter

WHAT IS? SWORD it's the vertical cutting system designed and based on the real needs of small-mid sign makers, stand organizers and shops, industrial and crafts companies with high cutting volumes.

## **Datasheet**

Millimetric Base for media cut positioning.

| Light body frame but strong and reliable.

| Quick tools change: with two units always installed and a third optional

| Optional Tool for dibond and aluminium cut.

I Optional V-cut tool for cardboard angular cut at 45° and 60°

I Diamond wheel for glass engraving.

I Oversize and strong support base to feed heavy panels

Available in three heights: 165, 210 or 310 cm.