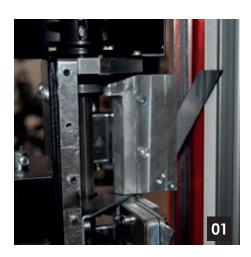

## **Main features**

FIXED BLADE 01 (STANDARD)
Thickness from 1 to 30 mm

Materials: cardboard / foam kmount / gato foam / spongy media / Expanded polhyurethane / plastic from 0,5 mm / films / plastic alveolar / reboard