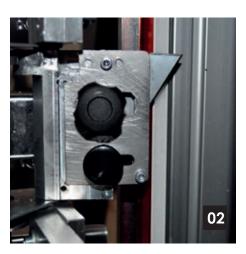

**FIXED BLADE 02 (STANDARD)** 

Thickness from 1 to 10 mm

Materials: leather / forex / plastic from 0,5 mm cut in two steps:
from down to up and viceversa

**BLADE 03 (OPTIONAL)** 

Blade for Dibond from 1 to 3 mm Blade V-Cut from 5 to 19 mm Blade GlassCut from 1 to 3 mm Blade for PlexCut from 1 a 5 mm Materials: reboard / spongy media / expanded polyurethane